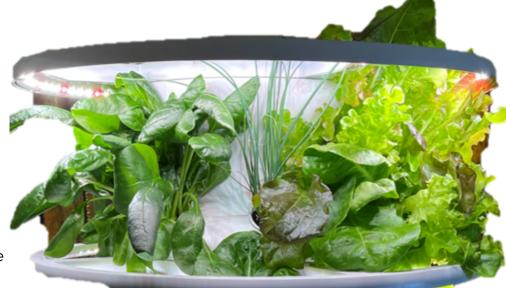

# MAJESTIC Gardens

Nutritious food is very important for older adults and Majestic Residences found a way to combine it in a fun and interactive way.

Meet the Majestic Garden. These indoor chemical-free gardens grow year-round in our homes supplying fresh "kitchen-farm" to table produce for our residents.

It all starts when our residents choose what type of fresh produce they want to grow.

They can choose from Muir Summer Lettuce, Garlic Chives, Astro Arugula, Classic Butter Lettuce, and more.

The day our seedlings arrive is always a fun day for our residents as they help us plant them in our indoor garden.

Once the seeds are planted, residents watch their garden grow to produce a delicious, healthy treat to share with others.